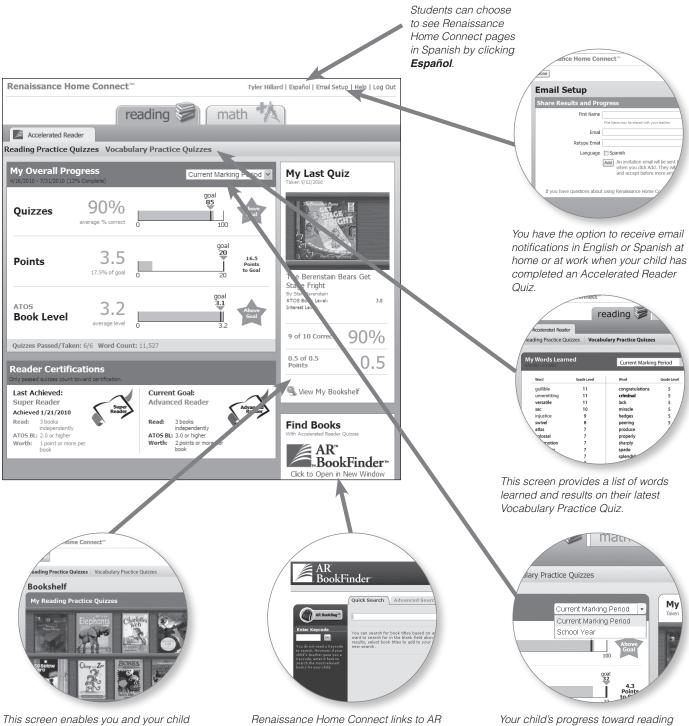

# Now you can view your child's academic progress online!

Renaissance Home Connect provides parents with a snapshot of their child's reading and math progress. Accelerated Reader progress includes average percent correct on quizzes, number of points earned, and results on the last quiz.

This screen enables you and your child to see all the books the child has read. By clicking on a book cover, you can get details on the book such as ATOS book level, word count, points, and more.

Renaissance Home Connect links to AR BookFinder, the new online search tool that makes it easy for you and your child to search for the next AR book to read. In AR BookFinder (as in Renaissance Home Connect), you may choose to see the pages in English or Spanish.

Your child's progress toward reading goals can be monitored by either marking period or school year by using the drop-down menu.

# How does Renaissance Home Connect help me improve my child's reading progress?

- You can view your child's progress toward reading goals and reader certification, and view all books that your child has read and guizzes your child has taken.
- You can view all words a child has learned through Vocabulary Practice Quizzes. In addition, words the child missed are clearly marked so you can help your child learn those words.
- You can access an online search tool, AR BookFinder, to search for books using various criteria, including author, subject, or reading level.
- You can receive emails that reveal results for Reading Practice Quizzes and Vocabulary Practice Quizzes and provide links to the website where you can check progress.