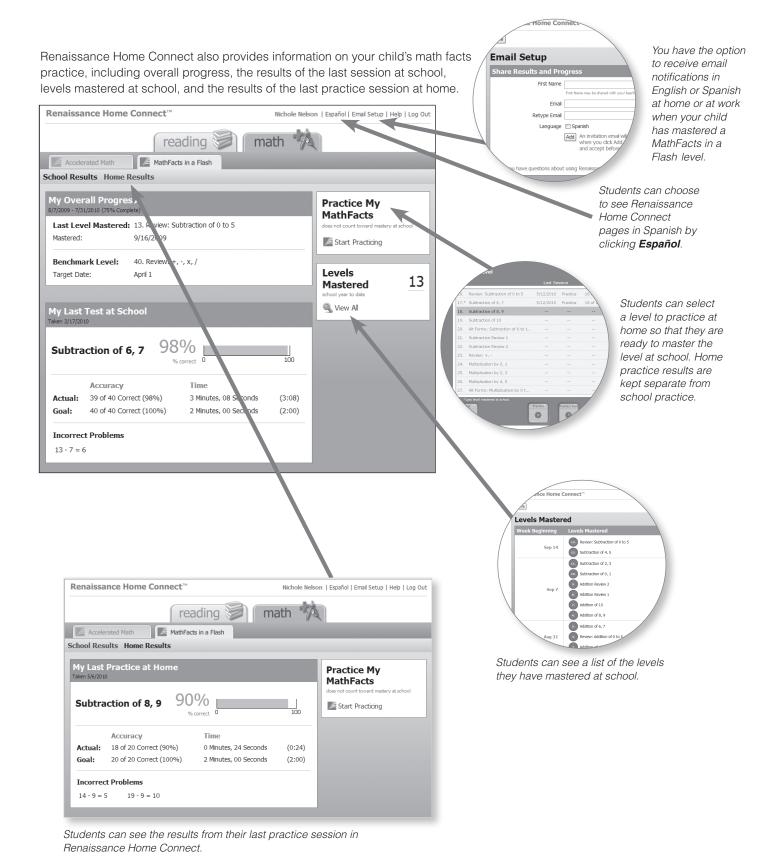

# How does Renaissance Home Connect help me improve my child's math progress?

- You can see the most recent Accelerated Math practice and test results, as well as overall percent correct and total math objectives mastered toward goals.
- You can open Accelerated Math from home to review past work, and students may be allowed to work on or score assignments from home.
- You can give your child more practice on all levels of math facts from home via the web without the need to install separate software.
- You can receive emails that reveal results of math tests and provide links to the web site where you can check progress.