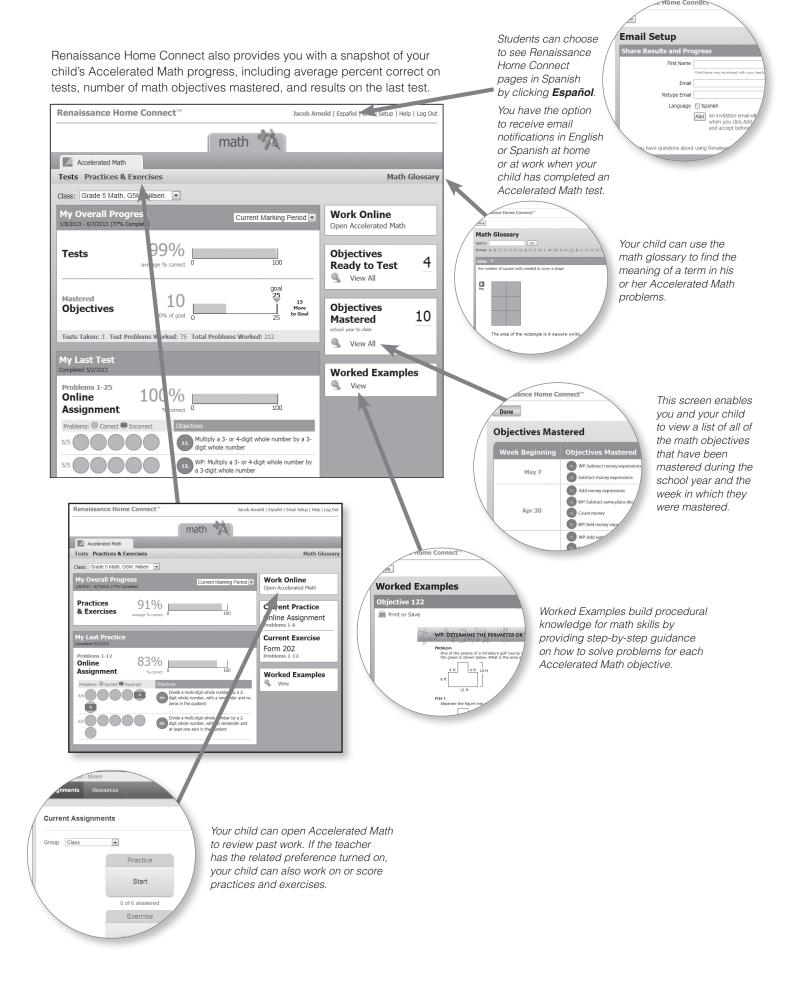

# Now you can view your child's academic progress online!

Renaissance Home Connect provides parents with a snapshot of their child's reading and math progress. Accelerated Reader progress includes average percent correct on quizzes, number of points earned, and results on the last quiz.

# How does Renaissance Home Connect help me improve my child's math progress?

- You can see the most recent Accelerated Math practice and test results, as well as overall percent correct and total math objectives mastered toward goals.
- You can open Accelerated Math from home to review past work, and students may be allowed to work on or score assignments from home.
- You can give your child more practice on all levels of math facts from home via the web without the need to install separate software.
- You can receive emails that reveal results of math tests and provide links to the web site where you can check progress.